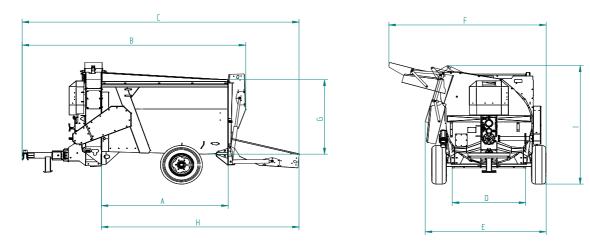

| Technical Characteristics |                                                       |             |
|---------------------------|-------------------------------------------------------|-------------|
|                           |                                                       | PR 4000 SD  |
| Α                         | Inside body length                                    | 2.60 m      |
| В                         | Overall length – door closed                          | 4.05 m      |
| С                         | Overall length – door open                            | 5.03 m      |
| D                         | Inside body width                                     | 1.35 m      |
| Е                         | Overall width with folded flap                        | 2.27 m      |
| F                         | Overall width with unfolded flap                      | 2.92 m      |
| G                         | Inside body height                                    | 1.26 m      |
| Н                         | Inside body length – door open                        | 3.59 m      |
| I                         | Overall height chute folded up (hydraulic/fixed axle) | 2.00/2.33 m |